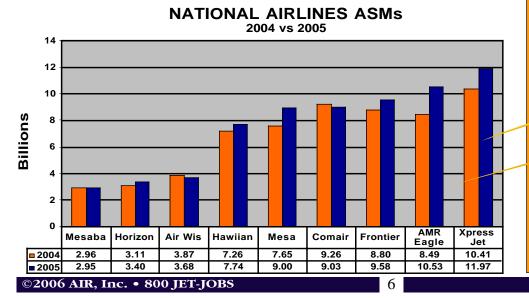

**ExpressJet Airlines:** 610/32/32. Hiring 32/ month in '06. Apply online... **Mins:** 600 TT, 100 ME, & COMM/INST/MEL, ATPw, & Part 121/ 135 turbo experience preferred... Operating as CAL Express... CAL reducing fleet from 274 to 205 (34%); cutting 69 ERJ135/145s through 1/ 07... Reported 11.97B ASMs in '04, up 15% from 10.41B in '04... Featured in 11/05 ALPC.... www.expressjet.com... **RS**, **IP**, **LAX JF-I. \$Frontier Airlines:** 40/14/14. Hiring 14 in FEB & 126 in '06. Apply online... **Routes:** Increasing DEN-PHX/LAS/SLC/ORD/DFW 1Q '06. IND-CUN 3/06. Increasing flights to 20 unspecified cities in '06... **Code-share:** With Horizon on DEN-Canada 5/06. Seeking 2-3 partners to access markets currently limited by A318/319 range... Christopher Collins named Senior VP of Operations 12/ 05... Reported 9.58B ASMs in '05, up 8.9% from 8.80B in '04... <u>Directory Update</u>... Featured in 2/ 06 ALPC... www.frontierairlines.com... **RS, IP, LAX JF-I.** 

♦Horizon Air: 91/9/9. Hiring 12 in FEB. Accepting résumés by mail, or fax to (503) 331-5506... Orders/Options: 1 Q400 & 20th CRJ700 & 1/06... Routes: PDX-RNO 4/06... Who's Who: Gene Hahn, VP of Operations... May increase capacity 6% in '06... Reported 3.40B ASMs in '05, up 9.3% from 3.11B in '04... <u>Directory Update</u>... www.alaskaair.com... LAX JF-I.

#### 10 NATIONAL AIRLINES Accepting Résumés

Comair: 274/0/0. Apply online... Routes: MCO-DCA 12/05... Pilots approved \$17.3M annual pay concessions by a 50.6% margin 1/06; deal includes pay cuts of 9% to 19%... Reported 9.03B ASMs in '05, down 2.5% from 9.26B in '04... <u>Directory Update</u>... www.comair.com... **RS, IP, SP (Frasca 142), LAX JF-I.** 

Champion Air: 26/0/0. Not hiring. 26 on furlough. May hire 12 in '06 after recall... Who's Who: Kenneth Redetzke, VP Operations/DO... Directory Update.

Hawaiian Airlines: 98/0/0. 98 on furlough. ALPA sponsoring annual memberships & renewals plus job fair discounts for furloughees attending LAX Career Day MAR 17 & 18... Routes: OGG-SAN 6/06... Reported 7.74B ASMs in '05, up 6.6% from 7.26B in '04... ALPA.

Front

-Log

Mesaba Airlines: 21/0/108. 21 on furlough. May furlough additional 108 late FEB. ALPA sponsoring annual memberships & renewals plus job fair discounts for furloughees attending LAX Career Day MAR 17 & 18... Fleet: Seeking court permission to reject 11 SF340s leased from Pinnacle Airlines. NWA cutting all 35 BAe 146-RJ85s 05/06-12/06 & 3 SF340s 4/06. Carrier will operate using 49 SF340s... Pilots/ALPA in talks; carrier filed motion to reject pilots' collective bargaining agreement 1/06... Filed CH11 10/05; NWA is carrier's only feeder airline... Seeking new airline partners... Reported 2.95B ASMs in '05, down .34% from 2.96B in '04... Directory Update... www.mesaba.com... ALPA.

AirNet Express: 126/12/12. Hiring 12 in FEB & 100 total in '06. Apply online, or email résumés to pilotjobs@airnet.com. Update application monthly. Pilot Info: (877) AIRNET-6. Recommends AIR, Inc. sim/interview preps. Recruits at AIR, Inc. job fairs... Unable to reach agreement with undisclosed buyer: LOI expired 12/15/05. Carrier will continue to operate as independent company... Who's Who: Quinn Hamon, CP. Tom Schaner, DO... JetRide: Corporate charter & wholly owned subsidiary of AirNet. Hiring 2-4 CL600/601 FOs & LR31/35/60 CPTs/month. Apply online, or email résumé to pilotjobs@ airnet.com. Update monthly ... Directory Update ... www.airnet.com... IP, SP (Frasca), LAX JF-A. American Eagle Airlines: 201/16/16. Hiring 19 in FEB & 350 total in '06. Apply online at www.AmericanEagleCareers.com... Routes: DAL-AUS/SAT 3/06. DFW-LFT/CHS, JFK-BMI, & LGA-PIT 4/06... Reported 10.53B ASMs in '05, up 24% from 8.49B in '04... Featured in 10/04 ALPC... www.americaneaglecareers.com... RS, IP, LAX JF-A.

Kalitta Air: 118/0/0. Hiring 72 in '06. Accepting résumés by email at resumes@kalittaair.com, or fax to (734) 544-7041... Orders/Options: 1 B747-200 3/06... Who's Who: "Pete" Sanderlin, VP of Operations. Heath Nicholl, Director of Safety/Flight Standards... 60+, PFE, LAX JF-I.
Mesa Airlines: 424/69/69. Hiring 50 in FEB & 150 in '06. Apply online... Launching independent airline to service Hawaiian Islands 1Q or 2Q '06 using 4-6 50-seat regional jets... May be interested in bidding on NWA request to fly 76-seat regional jets... Reported 9B ASMs in '05, up 17.6% from 7.65B in '04... Directory Update... Featured in 12/05 ALPC... www.mesa-air.com... RS, IP, DFW JF-A, LAX JF-I.