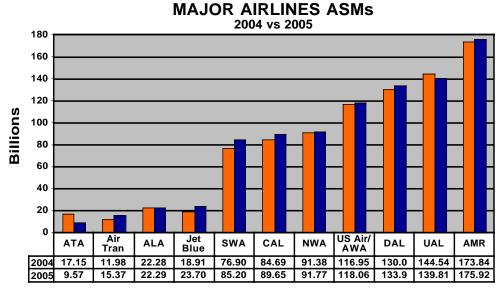

#### **15 MAJOR AIRLINES**<sup>\$1 Billion+</sup> annual sales

9 MAJORS RECRUITING: ABX Air, AirTran Airways, Alaska Airlines, ASTAR Air Cargo, Continental Airlines, FedEx, JetBlue Airways, Southwest Airlines, United Parcel Service

#### 7 MAJOR AIRLINES Interviewing

AirTran Airways: 283/38/38. Hiring 15 in FEB & 250-280 total in '06. Apply online at www.airtranjobs.com, or at AIR, Inc. job fairs. Attendance viewed favorably... Orders/Options: Received 61st B717 12/05; 2 remain on order. Leased 1 B737 12/05... Routes: TPA/ATL-CUN, MDW-EWR, & CAK-RSW 3/06. MDW-DFW & IND-LAX 5/09. HPN-ATL/MCO/PBI late '06. Cancelled IAD-BOS launch... Who's Who: Jim Tabor, DO... Pilots/NPA in mediation... Reported 15.37B ASMs in '05, up 28.3% from 11.98B in '04... <u>Directory Update</u>... Featured in 6/05 ALPC... www.airtran.com... RS, IP, DFW JF-A, LAX JF-I.

Alaska Airlines: 27/0/0. Hiring 24/month '06-'08 for 350 total. Apply online at www.

1

jobs.alaskaair.com... **Orders/Options:** Placed \$2.3B order for 35 B737-800s, \$983M in options on 15, & purchase rights for additional 50 for delivery '06-'11... **Routes:** Seeking LGB... **Who's Who:** Kevin Finan named Executive VP of Operations 1/06... Reported 22.29B ASMs in '05, up .04% from 22.28B in '04... <u>Directory Update</u>... www.alaskaair.com... **IP, SP (B737), LAX JF-I.** 

Continental Airlines: 488/67/67. Hiring 44 in FEB & 510 total in '06. Apply online... Orders/Options: 2 B787s with delivery TDB... Code-share: Cancelling with Maersk 3/06... Routes: LAX-OGG 2/06. EWR-BCN/ CGN 5/06... Flight attendants ratified \$500M annual concessions contract 1/06... Paid \$50M

# Airline Pilot Solution Job Monthly

to employee pension plans 12/05 for '05 total \$354M... Reported 89.65B ASMs in '05, up 5.6% from 84.69B in '04... <u>Directory Update</u>... www. continental.com... **RS, SP (MD80), DFW JF-A,** LAX JF-I.

♦FedEx: 445/44/44. Hiring 430-500 total in '06. Apply online at www.pilot.fedex.com... Orders/ Options: 1 A300-600 12/05... Who's Who: Paul Cassel, DO... Purchased Chinese express business DTW Group for \$400M 1/06... ALPA/pilots in talks... FedEx Express Corporation: Apply online. Provides service for corporate management... Mins: 1,500 TT fixed wing, 500 PIC/SIC, ME turboprop or 1,000 ME in 20,000 pound gross weight aircraft, four-year degree, & Class I medical... Directory Update... Featured in 12/04 ALPC... www.fedex.com... RS, IP, SP (B727/ DC10/A310), DFW JF-A, LAX JF-I.

▶JetBlue: 471/48/48. Hiring 58 in FEB & 530 total in '06. Apply online... Orders/Options: Currently has orders for 92 EMB190s with options on 100 & 99 A320s on order with options on 50... Routes: OAK-FLL 1/06. Launched 6 daily IAD-BOS flights 1/06. Increasing BOS flights to 50 daily by 4/06. MCO-SJU/BQN 5/06... Who's Who: Scott Green, System CP. Al Spain, DO... Reported 23.70B ASMs in '05, up from 18.91B in '04... Directory Update... Featured in 11/04 ALPC... www.jetblue.com... IP, LAX JF-A.
▶Southwest Airlines: 454/20/20. Hiring 20 in

FEB & 500 in '06. Apply online... Orders/Options: (33) B737-700s '06 & (29) '07... Routes:

#### 6 MAJOR AIRLINES Not Hiring

American Airlines: 2,847/0/0. 2,847 on furlough. APA providing paid seminars for furloughed pilots attending DFW Career Day JAN 27-28. Contact Rusty McDaniels at rustymcdaniels@HQ.AlliedPilots.org... Fleet: Parked (27) MD80s 12/05... Routes: Resumed MSY-LGA 2/06. Cancelled DFW-LIM & JFK-SJD 2/ 06. DFW-LGB/PVD/TOL/GRB/RST 3/06-4/06. Reducing DFW-MCI from 12 to 7 & DFW-MSP from 13 to 8 in 3/06. Adding 13 daily flights from DAL-STL/ MCI. Cancelling HOU mainline flights 4/06... Codeshare: With Vietnam Airlines 2/06... APA/pilots entered talks aimed at boosting productivity to avoid wage/ benefit cuts 11/05... Reported 175.92B ASMs in '05, up 1.2% from 173.84B in '04.

**ATA Airlines: 309/57/0.** 309 pilots on furlough. Furloughed 57 in JAN. ALPA sponsoring annual memberships & renewals plus job fair discounts for furloughees

Increasing DEN-MDW/PHX/LAS from 13 daily flights to 20 3/06. Increased MDW capactiy 60% since 3Q '04... **Code-share:** With ATA on HOU-LGA & OAK-ITO/OGG 4/06... Adding 8 PHL gates in '06 & 3rd DEN gate 3/06... Pilots agreed to fly additional 1.5 hours/month saving SWA \$4M annually; new flight hours may reduce number of pilots carrier needs to hire... Announced plans to raise profits by 15% & increase capacity by 8% in '06... Reported 85.20B ASMs in '05, up 10.8% from 76.90B in '04... Featured in ALPC 10/05... www.southwest.com... **RS, IP, LAX JF-A.** 

United Parcel Service: 244/7/7. Hiring 7 in FEB. Accepting résumés online at www.upsjobs .com. Pilot recommendations viewed favorably. Pilots hired into pool & selected for training based on highest interview rating. Pilot Info: (800) 241-2357... Management Supervisors: Hiring 25 flight management supervisors for Louisville. Apply online. AIR, Inc. provides an updated interview briefing for this position... Mins: 4,000 TT, 1,000 PIC in Part 121, 4-year degree, & management experience preferred... Orders/Options: 1 MD11 1/06. Confirmed \$2.8B order for 10 A380s with options on 10 for delivery '09-'12. Taking delivery of 6 A300Fs '06... Opened CGN sorting hub 1/06... National Mediation Board declined pilots/IPA request to withdraw from negotiations 12/05; talks began 10/02... Directory Update... Featured in 2/05 ALPC... www.ups.com... RS, IP, SP (B727/DC8/MD11), DFW JF-A, LAX JF-I.

**Delta Air Lines: 539/0/0.** 539 pilots on furlough. ALPA sponsoring annual memberships & renewals plus job fair discounts for furloughees attending LAX Career Day MAR 17 & 18... **Orders/Options:** Cancelled orders/options for all CRJ200s... **Routes:** JFK-IEV & RDU-LAX 6/06. Launching ATL-ACA/ZIH/MID, LAX-CUN/ZIH, CVG-CUN/SJD/PVR, & SLC-MZT 1st half '06... **Fleet:** Restructed leases with Bingham Group on 89 aircraft: (32) MD88s, (34) B757-200s, (18) B767-300s, & (5) B767-300ERs... Seeking additional

\$95M financing from MatlinPatterson... Reported 9.57B

ASMs in '05, down 79.2% from 17.15B in '04... Di-

rectory Update ... ALPA.

2

# Airline Pilot Job Monthly

\$325M in annual pilot concessions (20% pay cut); pilots agreed to \$1B in '05; arbitration panel will intervene if agreement not reached by 3/06... Granted 6month extension to 7/06 to file reorganization plan...CEO Grinstein said carrier plans to exit CH11 spring/summer '07... May increase international capacity 25% by summer '06... Reported 133.94B ASMs in '05, up 3.1% from 129.97B in '04... Song: DAL eliminating Song & relocating fleet of 48 B757s to mainline 5/06... Delta AirElite Business Jets: Submit résumés by email to pilotrecruiting@airelite.com... Mins: PIC: 3,000 TT, 2,000 turbine, ATP, & Class I medical. FOs: 2,000 TT, 1,000 fixed/wing, 200 ME, ATP, Class I medical... www.airelite.com... Directory Update... ALPA. Northwest Airlines: 712/0/0. 712 on furlough. Furloughing APR & MAY with number TBD. ALPA sponsoring annual memberships & renewals plus job fair discounts for furloughees attending LAX Career Day MAR 17 & 18... Orders/Options: 2 DC10-30s off-lease through '07. Confirmed finance agreements with Airbus for 10 A330s & Pratt & Whitney for 4; delivery scheduled for '06-'07... Code-share: Cancelling with Japan Airlines 12/05... Routes: Cutting MKE departures by 29% and capacity by 49% ... Fleet: Returning/ cancelling leases on 156 aircraft; (13) B747-400s, (14) B747-200s, (28) B757-200s, (8) DC10-30s, (4) DC9-30s, (45) A320s, (9) A319s, (35) Avro RJ85s. Cancelled Mesaba order for 15 CRJ200s & cutting all 35 BAe 146-RJ85s & 3 SF340s... Seeking court permission to reject pilots/flight attendants collective bargaining agreements; pilots authorized strike vote 2/06... Accepting bids to operate Pinnacle Airlines' 139 CRJ200s; Mesa may be interested... Granted 6-month extension to 7/06 to file reorganization plan... Pilots approved pension plan freeze effective 1/31/06 & interim 5% contribution effective 2/1/06... Suspended plans for startup subsidiary "Newco"; pilots/ALPA made counter-proposal for "N Star" subsidiary with pilots flying aircraft at regionalstandard wages... Reported 91.77B ASMs in '05, up .43% from 91.38B in '04... Directory Update... ALPA. United Airlines: 1,775/50/0. 1,775 on furlough. Re-

called 50 in JAN. Recalling 25 in APR & 20 in MAY. ALPA sponsoring annual memberships & renewals plus job fair discounts for furloughees attending LAX Career Day MAR 17 & 18... Orders/Options: Deferring (23) A319s & (19) A320 to '011... Routes: ORD-SLU 2/06. ORD-PVR & LAX-CUN 3/06. Seeking LAX-PVR/SJD, ORD-CUN/PVR, & 4 US-Ukraine frequencies... Code-share: With South African Airways on IAD-JNB/CPT... Fleet: Will operate 455 mainline aircraft after emerging from CH11; 343 narrowbodies, 112 widebodies, plus 290 regional jets ... All secured, unsecured creditors, & banruptcy court approved reorganization plan 1/06; carrier exited CH11 2/1/06... Signed \$4.3M agreement with Independence Air for 35 IAD gates... Entered 6-year, \$3B financing loan with JPMorgan, CitiGroup, & GE Capital; includes \$300M revolving credit line & \$2.7B term loan... Reported 139.81B ASMs in '05, down 3.4% from 144.54B in '04... Ted: Crewed by mainline pilots... Fleet: 300 aircraft by 1Q '06 ... United p.s: Provides premium coastto-coast B757 service from/to JFK/SFO/LAX ... ALPA. US Airways: 1,974/0/0. (Now includes America West) 1.974 on furlough. ALPA sponsoring annual memberships & renewals plus job fair discounts for furloughees attending LAX Career Day MAR 17 & 18 ... Orders/ Options: May purchase 3 ATA B757s... Routes: Awarded open-skies exemptions for Austria, Czech Republic, Denmark, Finland, Iceland, Malta, Norway, Poland, & Sweden 1/06... Code-share: With Caribbean Sun on SJU-EUX/SKB... Pilot Bases: BOS, CLT, DCA. LAS, LGA, PHL, & PHX... Repurchasing \$116M in stock from ATSB ... Moving headquarters from Arlington, VA to Phoenix, AZ 4/06... Flight attendants reached interim agreement 1/06... Merged pilots formed Joint Negotiating Committee to integrate seniority list... US Airways reported 87.56B ASMs in '05, up .88% from 86.80B in '04. America West reported 30.50B ASMs in '05, up 1.2% from 30.15B in '04 ... MidAtlantic Airways: Transferring 21 EMB170s; Republic hiring 50% of MidAtlantic's pilotss... Directory Update... ALPA.